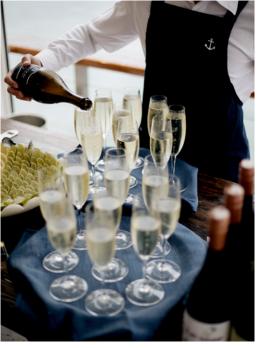

## BEVERAGES

#### INCLUDED

The following beverage menu is included in both the canapé and sit-down package\*:

- I sparkling wine
- 2 white
- 2 red
- Option to substitute rosé
- 2 full-strength beers
- I light beer
- Soft drinks + juices
- Single Origin barista coffee + tea