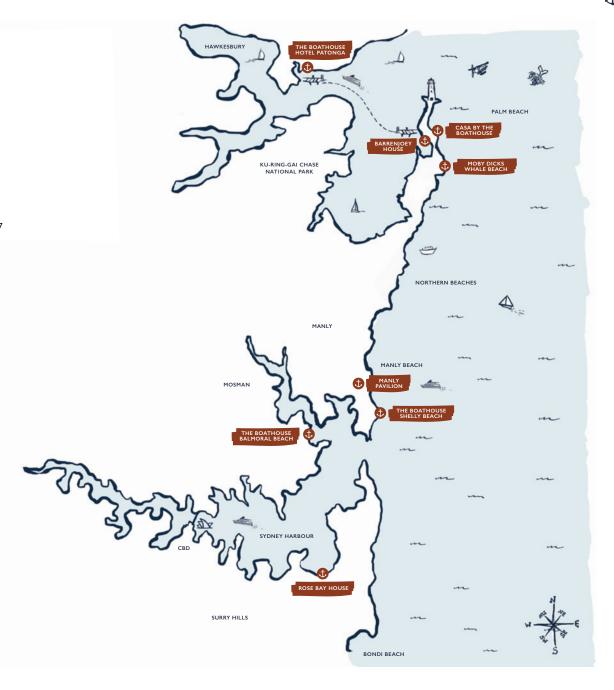

# MOBY DICKS WHALE BEACH THE BOATHOUSE SHELLY BEACH MANLY PAVILION HARBOUR ROOM

We look forward to working with you to create a special + memorable day.

#### **GETTING THERE**

Moby Dicks Whale Beach is located on Sydney's Northern Beaches, a I hour drive from Sydney's CBD. We suggest private cars or a chartered bus for getting to Moby Dicks.

#### **GETTING THERE**

Manly Pavilion is located a 25 minute drive from Sydney's CBD. It can be reached via bus, private car or ferry. We are happy to help you arrange transportation – please ask for our recommendations.

#### **GETTING THERE**

The Boathouse Shelly Beach is less than a 30 minute drive from Sydney's CBD. The Boathouse can be reached via private bus, car or ferry (which leaves from Circular Quay). We are happy to help you arrange transportation – please ask for our recommendations.